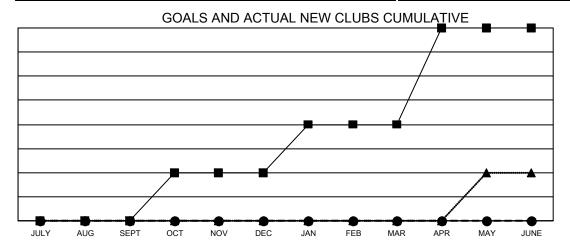

## GAT MONTHLY MEMBERSHIP PROGRESS REPORT

Multiple District 410

**LOCATION: REP OF SOUTH AFRICA** 

Results as of: 12/31/2022

| Clubs                 |               |           |               |  |  |  |  |
|-----------------------|---------------|-----------|---------------|--|--|--|--|
| RESULTS FOR 2022-2023 |               |           |               |  |  |  |  |
| QUARTER               | NEW CLUB GOAL | NEW CLUBS | DROPPED CLUBS |  |  |  |  |
| JULY/AUG/SEPT         | 0             | 0         | 0             |  |  |  |  |
| OCT/NOV/DEC           | 1             | 0         | 0             |  |  |  |  |
| JAN/FEB/MAR           | 1             | 0         | 0             |  |  |  |  |
| APR/MAY/JUNE          | 2             | 0         | 0             |  |  |  |  |

■- CURRENT YEAR GOALS FOR NEW CLUBS

- ■ - CURRENT YEAR ACTUAL NEW CLUBS

▲ - LAST YEAR ACTUAL NEW CLUBS