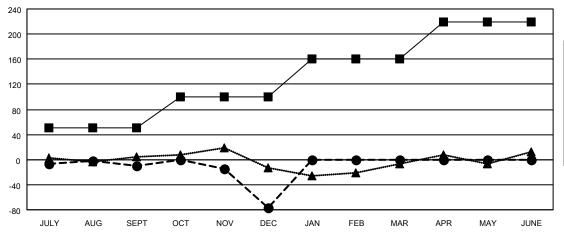

| Members               |                           |                         |                                              |  |  |  |  |
|-----------------------|---------------------------|-------------------------|----------------------------------------------|--|--|--|--|
| RESULTS FOR 2022-2023 |                           |                         |                                              |  |  |  |  |
| QUARTER               | MEMBER GROWTH NET<br>GOAL | MEMBER GROWTH<br>ACTUAL | DROPPED MEMBERS ACTUAL (including transfers) |  |  |  |  |
| JULY/AUG/SE           | <u>E</u> PT 50            | 73                      | 70                                           |  |  |  |  |
| OCT/NOV/DE            | C 50                      | 58                      | 115                                          |  |  |  |  |
| JAN/FEB/MAF           | ₹ 60                      | 0                       | 0                                            |  |  |  |  |
| APR/MAY/JUI           | NE 60                     | 0                       | 0                                            |  |  |  |  |

## GOALS AND ACTUAL MEMBERS CUMULATIVE

| <b>I</b> - | MEMBER | GROWTH | NET | GOAL |
|------------|--------|--------|-----|------|
|            |        |        |     |      |

- MEMBER GROWTH ACTUAL

- LAST YEAR MEMBERSHIP ACTUAL